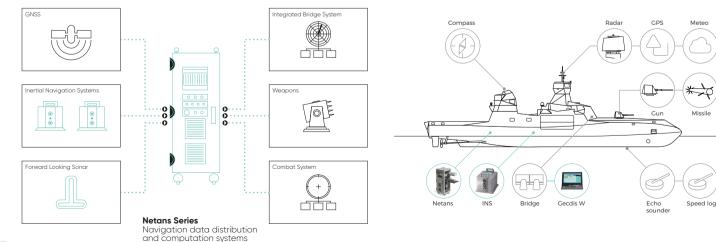

### Modular Navigation Data Distribution Systems

Netans Navigation Data Distribution System (NDDS) acquires controls and processes all navigation sensors data and distributes the consolidated navigation information to the external systems with low latency. Netans acts as a consistent common reference system which will ensure that all parts of the system run with the same navigation data.

### A modular and cost-effective solution for new build and retrofit

Based on Exail's unique know-how of navigations system, Netans has been carefully designed to meet the diverse requirements of Navies and Coast Guards. If our NDDSs are MOTS systems, thanks to modular software, they could adapt to all vessel configurations and they are able to interface with all complex systems as a large range of CMS, missiles, guns, navigation bridge, etc.

### Netans is a ship's nerve center within an integrated navigation system