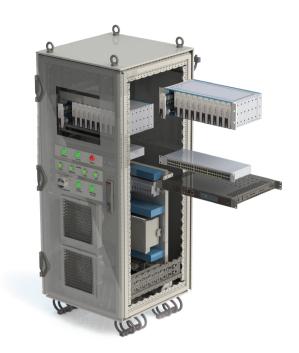

#### **TECHNICAL SPECIFICATIONS**

Scalability to suit platform. Possibility to customize systems with:

• Four different size of enclosures (from Netans N1 to Netans N7)

\*\*\*\*\*

- Six models of module
- One taylored configuration file

#### Characteristics

| Netans N1                                      | Netans N3                                                                                                     | Netans N5                                                                                                                                                                                                                                     | Netans N7                                                                                                                                                                                                                                                                                                                             |
|------------------------------------------------|---------------------------------------------------------------------------------------------------------------|-----------------------------------------------------------------------------------------------------------------------------------------------------------------------------------------------------------------------------------------------|---------------------------------------------------------------------------------------------------------------------------------------------------------------------------------------------------------------------------------------------------------------------------------------------------------------------------------------|
| •                                              | •                                                                                                             | •                                                                                                                                                                                                                                             | •                                                                                                                                                                                                                                                                                                                                     |
| 2 modules                                      | 6 modules                                                                                                     | 11 modules                                                                                                                                                                                                                                    | 22 modules                                                                                                                                                                                                                                                                                                                            |
| Cable Glands                                   | Connectors                                                                                                    | Cable glands                                                                                                                                                                                                                                  | Cable glands                                                                                                                                                                                                                                                                                                                          |
| External                                       | External                                                                                                      | External                                                                                                                                                                                                                                      | Optional                                                                                                                                                                                                                                                                                                                              |
| External                                       | External                                                                                                      | Optional                                                                                                                                                                                                                                      | Optional                                                                                                                                                                                                                                                                                                                              |
| External                                       | External                                                                                                      | Optional                                                                                                                                                                                                                                      | Included                                                                                                                                                                                                                                                                                                                              |
| 164 x 239 x 336                                | 250 x 400 x 400                                                                                               | 700 x 600 x 600                                                                                                                                                                                                                               | 1400 x 600 x 600                                                                                                                                                                                                                                                                                                                      |
| 24 VDC                                         | 24 VDC                                                                                                        | 115VAC 240VAC                                                                                                                                                                                                                                 | 115VAC 240VAC                                                                                                                                                                                                                                                                                                                         |
| Regular                                        | Regular                                                                                                       | Advanced                                                                                                                                                                                                                                      | Advanced                                                                                                                                                                                                                                                                                                                              |
| Configuration dependent between 5.5kg to 120kg |                                                                                                               |                                                                                                                                                                                                                                               |                                                                                                                                                                                                                                                                                                                                       |
| •                                              |                                                                                                               |                                                                                                                                                                                                                                               |                                                                                                                                                                                                                                                                                                                                       |
| •                                              | •                                                                                                             | •                                                                                                                                                                                                                                             | •                                                                                                                                                                                                                                                                                                                                     |
|                                                | 2 modules 2 modules Cable Glands External External External 164 x 239 x 336 24 VDC Regular Configuration depe | ActivityActivity2 modules6 modules2 modules6 modulesCable GlandsConnectorsExternalExternalExternalExternalExternalExternalExternalExternal164 x 239 x 336250 x 400 x 40024 VDC24 VDCRegularRegularConfiguration dependent between 5.5kg to 12 | Actance inActance in2 modules6 modules11 modules2 modules6 modules11 modulesCable GlandsConnectorsCable glandsExternalExternalExternalExternalExternalOptionalExternalExternalOptional164 x 239 x 336250 x 400 x 400700 x 600 x 60024 VDC24 VDC115VAC 240VACRegularRegularAdvancedConfiguration dependent between 5.5kg to 120kg120kg |